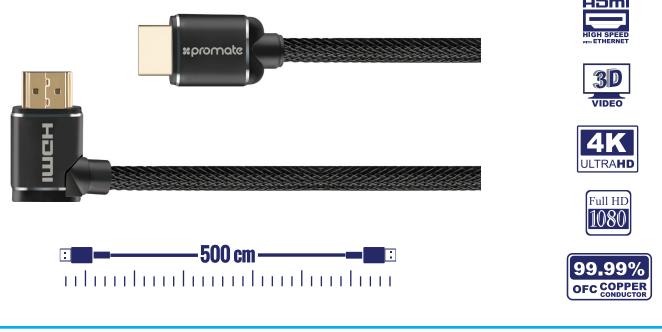

## High Definition Right Angle 4K HDMI Audio Video Cable

24K Gold Plated • 4K Ultra HD • High Speed Ethernet • 3D Support • Mesh Braided

Tight spaces are always a problem when connecting your HDMI cable. proLink4K1-500 saves time and efforts in your cable setup! This 90 degree HDMI cable gives you the flexibility you need without risking bending your HDMI cables excessively, which may damage the cable or even worse the ports on your expensive equipment. The bend on the cable will help ease the strain at the point of connection to eliminate damage to the HDMI ports on your television and other devices.

## **Specifications**

• Cable Length : 500 Centimeter Cable

| COMPATIBILITY              | PACKAGING CONTENT | COLOR | CERTIFICATION   |
|----------------------------|-------------------|-------|-----------------|
| All HDMI Supported Devices | » proLink4K1-500  | Black | C€ RoHS ® 🌣 🗷 💩 |