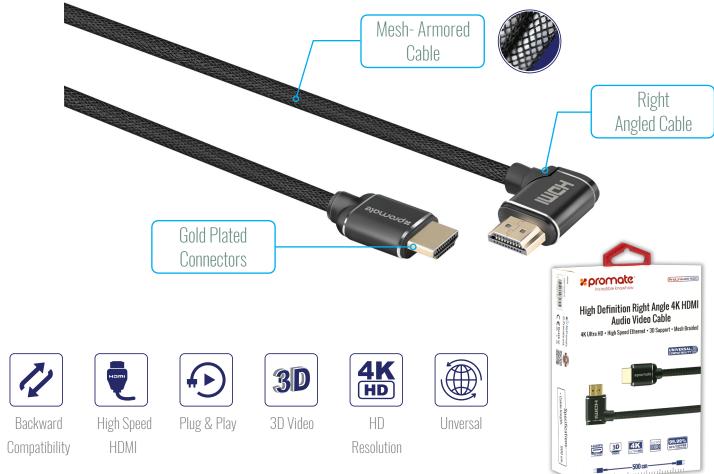

## High Definition Right Angle 4K HDMI Audio Video Cable

24K Gold Plated • 4K Ultra HD • High Speed Ethernet • 3D Support • Mesh Braided

Tight spaces are always a problem when connecting your HDMI cable. proLink4K1-500 saves time and efforts in your cable setup! This 90 degree HDMI cable gives you the flexibility you need without risking bending your HDMI cables excessively, which may damage the cable or even worse the ports on your expensive equipment. The bend on the cable will help ease the strain at the point of connection to eliminate damage to the HDMI ports on your television and other devices.

## **Specifications**

• Cable Length : 500 Centimeter Cable

| COMPATIBILITY              | PACKAGING CONTENT | COLOR | CERTIFICATION   |
|----------------------------|-------------------|-------|-----------------|
| All HDMI Supported Devices | » proLink4K1-500  | Black | C€ RoHS ® 🌣 🗷 💩 |